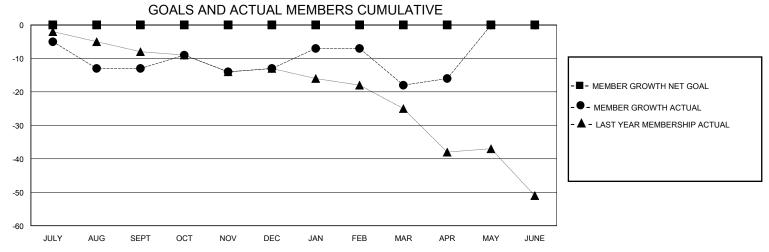

## **GMT**: **LOCATION NEBRASKA GMT CA** Clubs **Members RESULTS FOR 2023-2024 RESULTS FOR 2023-2024** NEW CLUB GOAL **NEW CLUBS** DROPPED CLUBS QUARTER MEMBER GROWTH NET MEMBER GROWTH DROPPED QUARTER **GOAL** MEMBERS ACTUAL **ACTUAL** (including transfers) 0 0 0 12 24 JULY/AUG/SEPT JULY/AUG/SEPT 0 0 0 0 11 13 OCT/NOV/DEC OCT/NOV/DEC 0 0 0 0 20 22 JAN/FEB/MAR JAN/FEB/MAR 0 0 0 0 6 4 APR/MAY/JUNE APR/MAY/JUNE